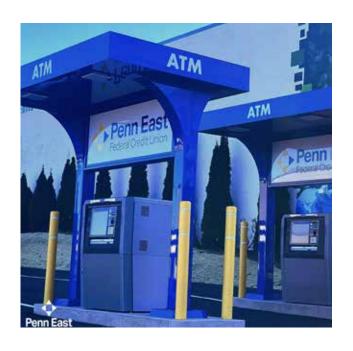

## New Penn East ATM Plaza

Our Scranton Branch on 7th Ave just got a major upgrade! We've heard your feedback loud and clear, and we're thrilled to announce that our new ATM Plaza is officially open for business!

You asked, we listened! Our members requested a dedicated lane for our ATMs, and guess what? We not only delivered but went above and beyond by installing a state-of-the-art plaza with not just one, but TWO ATMs ready to serve you better! Say goodbye to long wait times and hello to convenience! Swing by our Scranton Branch and experience seamless transactions in our brand new ATM Plaza. Your banking experience just got a whole lot easier!

Members, please remember to enter the plaza from 7th Avenue and not from the back alley behind the branch.