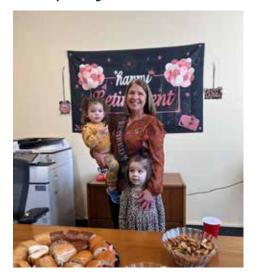

## **Celebrating Sharon Reese's** Retirement!

After an impressive 32-year journey with the Credit Union, it's time to bid farewell to our esteemed colleague, Sharon Reese!

Since joining us in 1991, Sharon has been a dedicated member of our team, leaving a lasting impact on the Credit Union and its members. As she embarks on this new chapter, may her time with

her granddaughters, who lovingly call her "Nana," be filled with joy and cherished memories.

Congratulations, Sharon, on your well-deserved retirement! Your contributions have been invaluable, and we wish you endless happiness in the journey ahead.